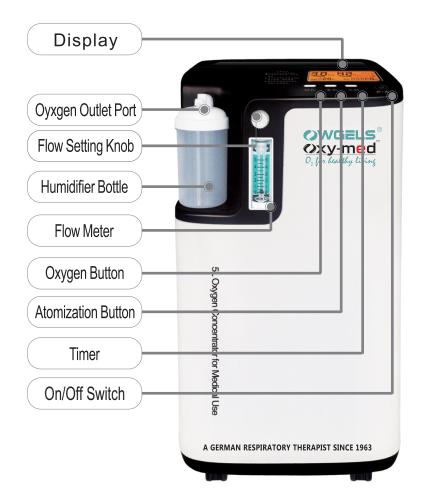

### **Convenient Control Panel**

The convenient control panel is designed to be viewed easily. The control panel features easy-to-read... Remaining time status Oxygen flow rate Cumulative hours of usage

# **OXYGEN** CONCENTRATOR

- **Robust and Elegant look** •
- Designed for Medical and in-house use
- Oxygen purity of 93% +/- 3% at 5 LPM
- Multiple users function (optional)
- Low and easy maintenance

A GERMAN RESPIRATORY THERAPIST SINCE 1963